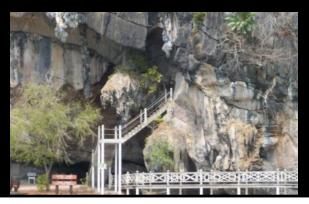

## • Wildlife – mamalia, insect, etc

Long-tailed Macaque

Spectacle Monkey

Flying Lemur

**Giant Squirrel** 

Bats Of Bat Cave

Fiddler Crab

Dragonfly