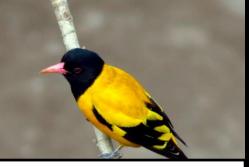

## – More than 230 spesies recorded

• Including raptors, kingfisher & migratory birds

Mountain Hawk Eagle

Black-headed Oriole

Lesser Whistling Duck

**Red-wattled Lapwing** 

- Butterfly
  - 500 and more spesies found in Langkawi