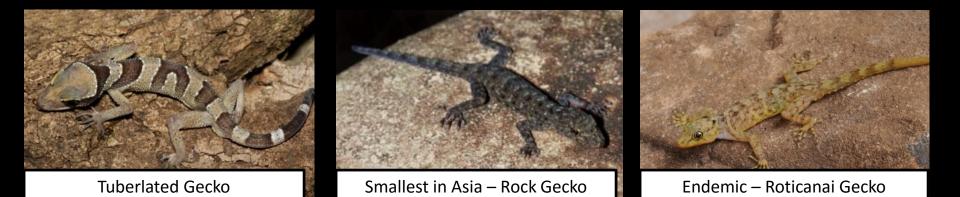

# **MOHD NIZAM MOHD NASIR**

Manager, Langkawi Global Geopark, Malaysia



## 1<sup>st</sup> Geopark In Malaysia & South-East Asia



## LANGKAWI – NATURE WONDER

NATIONAL GEOGRAPHIC

Beaches

Top 5 Insanely Gorgeous Beaches - Us State Publication Top 10 Beaches





- Mangroves
  - 78 spesies out of 104 world spesies found in Langkawi



Mangrove Flower



Mangrove Fruit/Seed

- Forest and Nature
  - Lowland, wetland, mangroves forest, etc.









• 99 islands





• Birds

## – More than 230 spesies recorded

• Including raptors, kingfisher & migratory birds



Mountain Hawk Eagle



Black-headed Oriole



Lesser Whistling Duck







**Red-wattled Lapwing** 

- Butterfly
  - 500 and more spesies found in Langkawi



## • Herpetofauna – amphibians & reptiles



Smithi Litter Frog







# Nature Wonder Flora - Endangered, rare & endemic



Endemic Palm – Maxburretia gracilis



Endangered mangrove – Sonneratia grifithii



Endangered mangrove – Brugueira hainessi



Living fossil – Cycas clivola



Smallest orchid – Propax elwesii



Rare spesies – Basket Fern

## • Wildlife – mamalia, insect, etc



Long-tailed Macaque



Spectacle Monkey



Flying Lemur



**Giant Squirrel** 



Bats Of Bat Cave



Fiddler Crab



Dragonfly



## Legend & Myth

#### Mahsuri - accused of adultery and executed – white blood



Dayang Bunting – Pregnant Maiden



War Of Giant – Mat Cincang & Mat Raya



Beras Terbakar – Burnt Rice



Gua Cherita - Merong Mahawangsa

## **Geological Heritage**











#### **Machinchang Formation**

- 550 490 million years old
- oldest formation

####