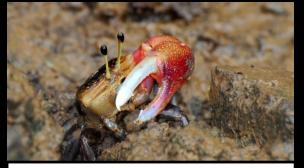

## • Wildlife – mamalia, insect, etc

Long-tailed Macaque

Spectacle Monkey

Flying Lemur

**Giant Squirrel** 

Bats Of Bat Cave

Fiddler Crab

Dragonfly