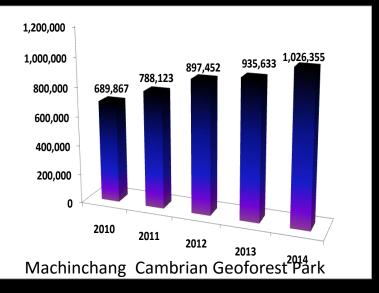

t Raya



Beras Terbakar – Burnt Rice



Gua Cherita - Merong Mahawangsa

## **Geological Heritage**











#### **Machinchang Formation**

- 550 490 million years old
- oldest formation

#### **Setul Formation**

- 490- 400 million years old
- diversity of fossils

#### Singa Formation

400-290 million year old •Glacial dropstones

• cold water fossil

#### **Chuping Formation**

- 290- 250 million year old
- youngest formation

#### **Gunung Raya Granite**

- 250-210 million year old
- highest mountain in Langkawi

# Geological Heritage

## - Fossils, minerals, landscape etc.





















# **Geoforest Park**

#### **MACHINCHANG CAMBRIAN**



years ago

## Langkawi As International Tourism Destination

## Langkawi Tourism Statistic



## **Geoforest Park Tourist Statistic**





Kilim Karst Geoforest Park



## Tourism & Langkawi

• 75 % Langkawi community involve in tourism



#### **Opportunity (business)**

- Accommodation
- Restaurants
- Travel agency



#### **Jobs created**

- Tour guides
- Bus driver/boatman
- Conservation

## Challenges



## How Geopark Help Langkawi Grow As Sustainable Tourism Destination



## Geopark Development Concept



Ibrahim Komoo, 2014

# GOVERNANCE



## LANGKAWI GLOBAL GEOPARK ADVISORY COUNCIL





**Secretary General Ministry of Finance** 



**Ministry of Natural Resources & Environment** 





Director Institute Of Environment & Development



**State Secretary** Kedah State Government **Executive Councillor** (Tourism) Director Kedah Economic Planning Unit **District Officer** Langkawi Kedah Director **Kedah Forestry**