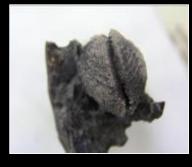

#### **Setul Formation**

- 490- 400 million years old
- diversity of fossils

## - Fossils, minerals, landscape etc.