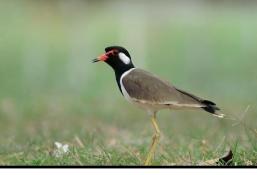

## – More than 230 spesies recorded

• Including raptors, kingfisher & migratory birds

Mountain Hawk Eagle

Black-headed Oriole

Lesser Whistling Duck

**Red-wattled Lapwing** 

- Butterfly
  - 500 and more spesies found in Langkawi