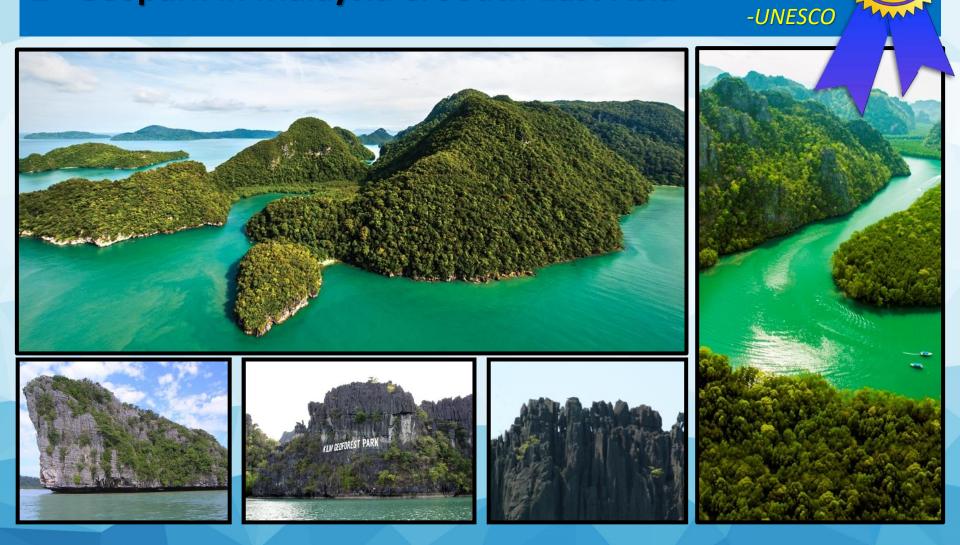

## LANGKAWI – NATURE WONDER

NATIONAL GEOGRAPHIC

Beaches

Top 5 Insanely Gorgeous Beaches - Us State Publication Top 10 Beaches

- Mangroves
  - 78 spesies out of 104 world spesies found in Langkawi

Mangrove Flower

Mangrove Fruit/Seed

- Forest and Nature
  - Lowland, wetland, mangroves forest, etc.

• 99 islands

• Birds

## **Geological Heritage**

#### **Machinchang Formation**

- 550 490 million years old
- oldest formation

#### **Setul Formation**

- 490- 400 million years old
- diversity of fossils

#### Singa Formation

400-290 million year old •Glacial dropstones

• cold water fossil

#### **Chuping Formation**

- 290- 250 million year old
- youngest formation

#### **Gunung Raya Granite**

- 250-210 million year old
- highest mountain in Langkawi

# Geological Heritage

## - Fossils, minerals, landscape etc.

# **Geoforest Park**