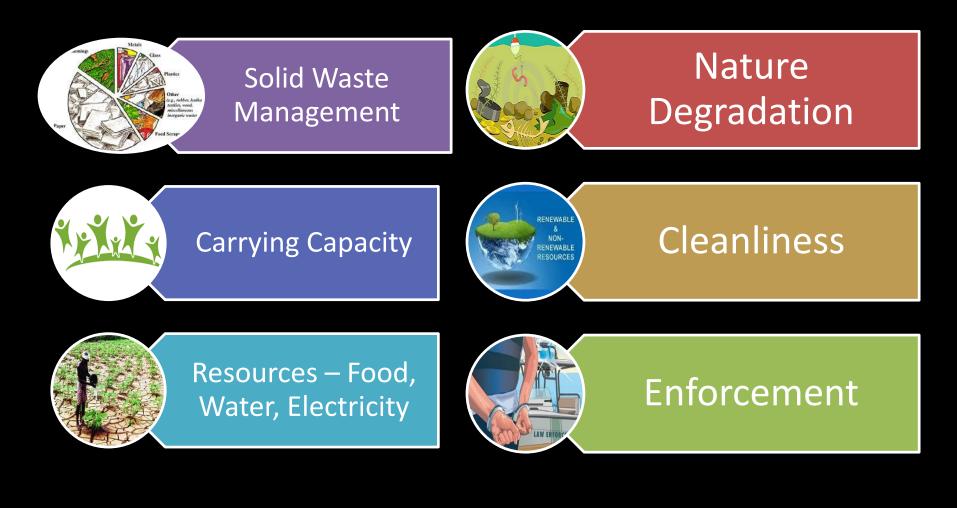

Singa Formation

400-290 million year old •Glacial dropstones

• cold water fossil

#### **Chuping Formation**

- 290- 250 million year old
- youngest formation

#### **Gunung Raya Granite**

- 250-210 million year old
- highest mountain in Langkawi

# Geological Heritage

## - Fossils, minerals, landscape etc.





















# **Geoforest Park**

#### **MACHINCHANG CAMBRIAN**



years ago

## Langkawi As International Tourism Destination

## Langkawi Tourism Statistic



## **Geoforest Park Tourist Statistic**





Kilim Karst Geoforest Park



## Tourism & Langkawi

• 75 % Langkawi community involve in tourism



#### **Opportunity (business)**

- Accommodation
- Restaurants
- Travel agency



#### **Jobs created**

- Tour guides
- Bus driver/boatman
- Conservation

## Challenges



## How Geopark Help Langkawi Grow As Sustainable Tourism Destination



## Geopark Development Concept



Ibrahim Komoo, 2014

# GOVERNANCE



## LANGKAWI GLOBAL GEOPARK ADVISORY COUNCIL





**Secretary General Ministry of Finance** 



**Ministry of Natural Resources & Environment** 





Director Institute Of Environment & Development



**State Secretary** Kedah State Government **Executive Councillor** (Tourism) Director Kedah Economic Planning Unit **District Officer** Langkawi Kedah Director **Kedah Forestry** Department Director **Kedah Department Environment** Director 

Tourism Malayia Kedah

## LANGKAWI GLOBAL GEOPARK COLLABORATORS



















Wildlife Department



**Department of** Environment











**Department Of Town And** Country Planning







Malaysian Nat