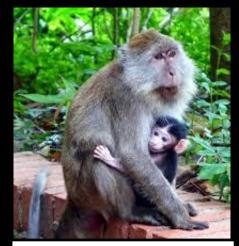

## • Wildlife – mamalia, insect, etc

Long-tailed Macaque

Spectacle Monkey

Flying Lemur

**Giant Squirrel** 

Bats Of Bat Cave

Fiddler Crab

Dragonfly