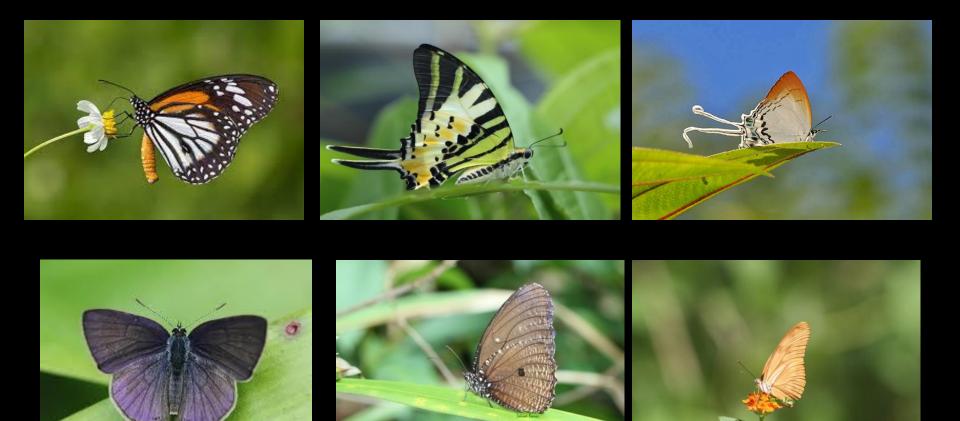

## – More than 230 spesies recorded

• Including raptors, kingfisher & migratory birds

Mountain Hawk Eagle

Black-headed Oriole

Lesser Whistling Duck

**Red-wattled Lapwing** 

- Butterfly
  - 500 and more spesies found in Langkawi