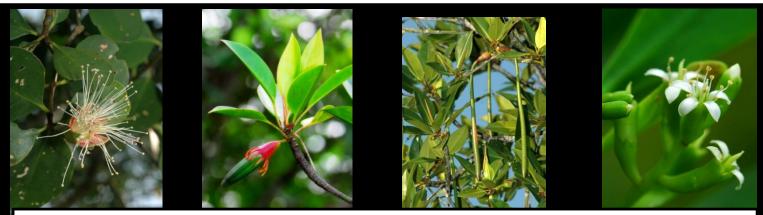

# Nature Wonder Flora - Endangered, rare & endemic

Endemic Palm – Maxburretia gracilis

Endangered mangrove – Sonneratia grifithii

Endangered mangrove – Brugueira hainessi

Living fossil – Cycas clivola

Smallest orchid – Propax elwesii

Rare spesies – Basket Fern