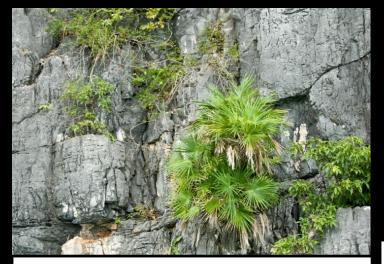

# Nature Wonder Flora - Endangered, rare & endemic

Endemic Palm – Maxburretia gracilis

Endangered mangrove – Sonneratia grifithii

Endangered mangrove – Brugueira hainessi

Living fossil – Cycas clivola

Smallest orchid – Propax elwesii