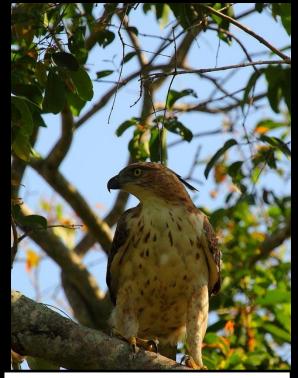

## – More than 230 spesies recorded

• Including raptors, kingfisher & migratory birds

Mountain Hawk Eagle

Black-headed Oriole

Lesser Whistling Duck

**Red-wattled Lapwing** 

- Butterfly
  - 500 and more spesies found in Langkawi