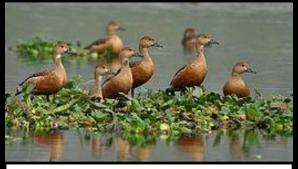

## – More than 230 spesies recorded

• Including raptors, kingfisher & migratory birds

Mountain Hawk Eagle

Black-headed Oriole

Lesser Whistling Duck

**Red-wattled Lapwing** 

- Butterfly
  - 500 and more spesies found in Langkawi