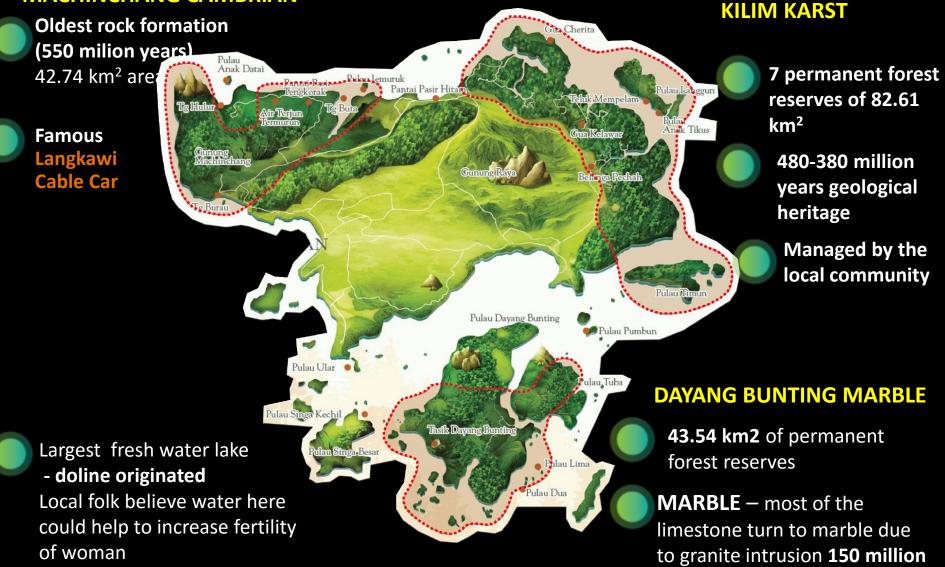

#### **Machinchang Formation**

- 550 490 million years old
- oldest formation

#### **Setul Formation**

- 490- 400 million years old
- diversity of fossils

#### Singa Formation

400-290 million year old •Glacial dropstones

• cold water fossil

#### **Chuping Formation**

- 290- 250 million year old
- youngest formation

#### **Gunung Raya Granite**

- 250-210 million year old
- highest mountain in Langkawi

#### **MACHINCHANG CAMBRIAN**

years ago