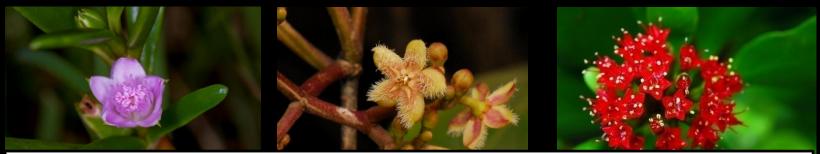

## LANGKAWI – NATURE WONDER

NATIONAL GEOGRAPHIC

Beaches

Top 5 Insanely Gorgeous Beaches - Us State Publication Top 10 Beaches

- Mangroves
  - 78 spesies out of 104 world spesies found in Langkawi

Mangrove Flower

Mangrove Fruit/Seed

- Forest and Nature
  - Lowland, wetland, mangroves forest, etc.

• 99 islands

• Birds