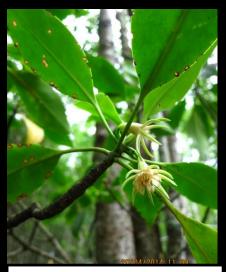

## LANGKAWI – NATURE WONDER

NATIONAL GEOGRAPHIC

Beaches

Top 5 Insanely Gorgeous Beaches - Us State Publication Top 10 Beaches

- Mangroves
  - 78 spesies out of 104 world spesies found in Langkawi

Mangrove Flower