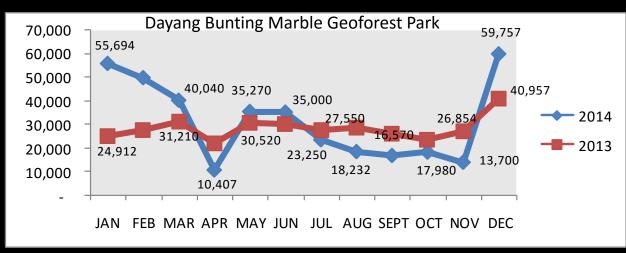

Rice



Gua Cherita - Merong Mahawangsa

## **Geological Heritage**











#### **Machinchang Formation**

- 550 490 million years old
- oldest formation

#### **Setul Formation**

- 490- 400 million years old
- diversity of fossils

#### Singa Formation

400-290 million year old •Glacial dropstones

• cold water fossil

#### **Chuping Formation**

- 290- 250 million year old
- youngest formation

#### **Gunung Raya Granite**

- 250-210 million year old
- highest mountain in Langkawi

# Geological Heritage

## - Fossils, minerals, landscape etc.





















# **Geoforest Park**

#### **MACHINCHANG CAMBRIAN**



years ago

## Langkawi As International Tourism Destination

## Langkawi Tourism Statistic



## **Geoforest Park Tourist Statistic**





Kilim Karst Geoforest Park



## Tourism & Langkawi

• 75 % Langkawi community involve in tourism



#### **Opportunity (business)**

- Accommodation
- Restaurants
- Travel agency



#### **Jobs created**

- Tour guides
- Bus driver/boatman
- Conservation

## Challenges



## How Geopark Help Langkawi Grow As Sustainable Tourism Destination



## Geopark Development Concept



Ibrahim Komoo, 2014

# GOVERNANCE



## LANGKAWI GLOBAL GEOPARK ADVISORY COUNCIL





**Secretary General Ministry of Finance** 



**Ministry of Natural Resources & Environment** 





Director Institute Of Environment & Development



**State Secretary** Kedah State Government **Executive Councillor** (Tourism) Director Kedah Economic Planning Unit **District Officer** Langkawi Kedah Director **Kedah Forestry** Department Director **Kedah Dep