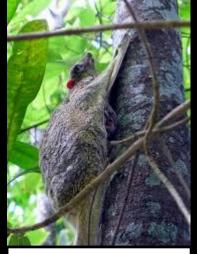

## • Wildlife – mamalia, insect, etc

Long-tailed Macaque

Spectacle Monkey

Flying Lemur

**Giant Squirrel** 

Bats Of Bat Cave

Fiddler Crab

Dragonfly