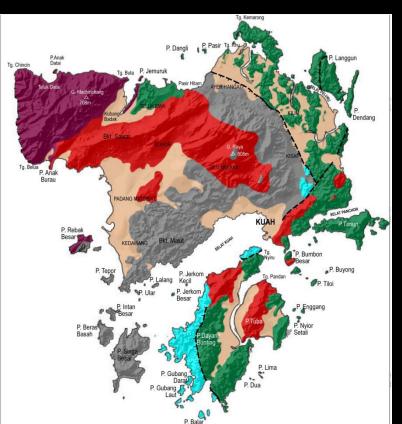

## **Geological Heritage**

#### **Machinchang Formation**

- 550 490 million years old
- oldest formation

#### **Setul Formation**

- 490- 400 million years old
- diversity of fossils

#### Singa Formation

400-290 million year old •Glacial dropstones

• cold water fossil

#### **Chuping Formation**

- 290- 250 million year old
- youngest formation

#### **Gunung Raya Granite**

- 250-210 million year old
- highest mountain in Langkawi