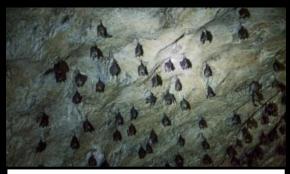

## • Wildlife – mamalia, insect, etc

Long-tailed Macaque

Spectacle Monkey

Flying Lemur

**Giant Squirrel** 

Bats Of Bat Cave

Fiddler Crab

Dragonfly