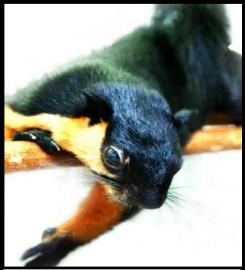

## • Wildlife – mamalia, insect, etc

Long-tailed Macaque

Spectacle Monkey

Flying Lemur

**Giant Squirrel** 

Bats Of Bat Cave

Fiddler Crab

Dragonfly