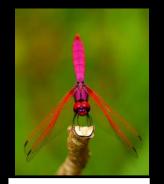

## • Wildlife – mamalia, insect, etc

Long-tailed Macaque

Spectacle Monkey

Flying Lemur

**Giant Squirrel** 

Bats Of Bat Cave

Fiddler Crab

Dragonfly