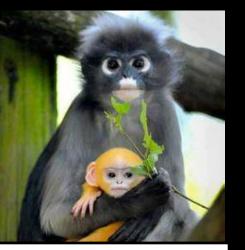

## • Wildlife – mamalia, insect, etc

Long-tailed Macaque

Spectacle Monkey

Flying Lemur

**Giant Squirrel** 

Bats Of Bat Cave

Fiddler Crab

Dragonfly