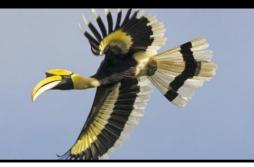

## – More than 230 spesies recorded

• Including raptors, kingfisher & migratory birds

Mountain Hawk Eagle

Black-headed Oriole

Lesser Whistling Duck

**Red-wattled Lapwing** 

- Butterfly
  - 500 and more spesies found in Langkawi