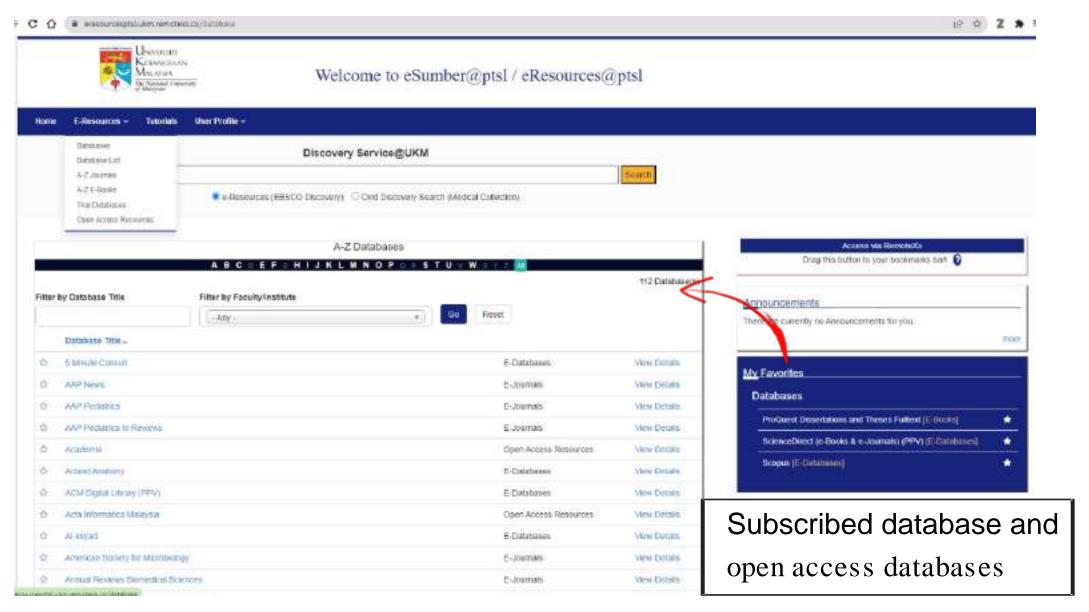

### eresources@ptsl

• Lists all subscribed databases by UKMLibrary

• Contains full text AND abstract article journal / conference papers/books/book chapters and international theses