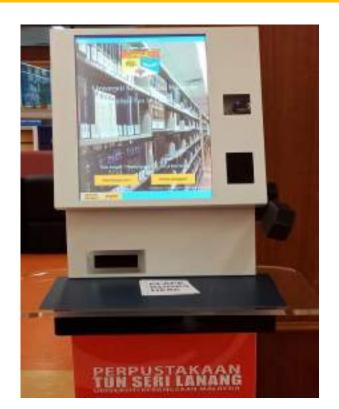

#### SELF CHECK MACHINE

- Self-service borrowing and returning book
- Located near Borrowing and Returning Counter, Level 4.
- Self check machine for returning is also available outside the library that operates 24 hours