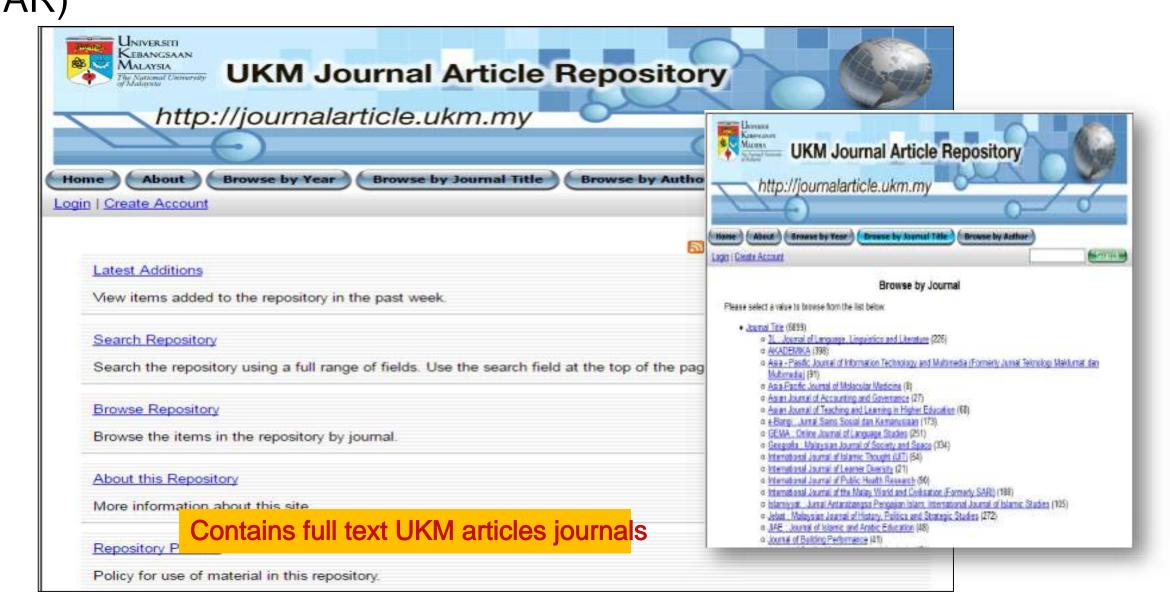

#### UKM Journal Article Repository

Contains article from journals published by UKM

## UKM JOURNAL ARTICLE REPOSITORY (UJAR)