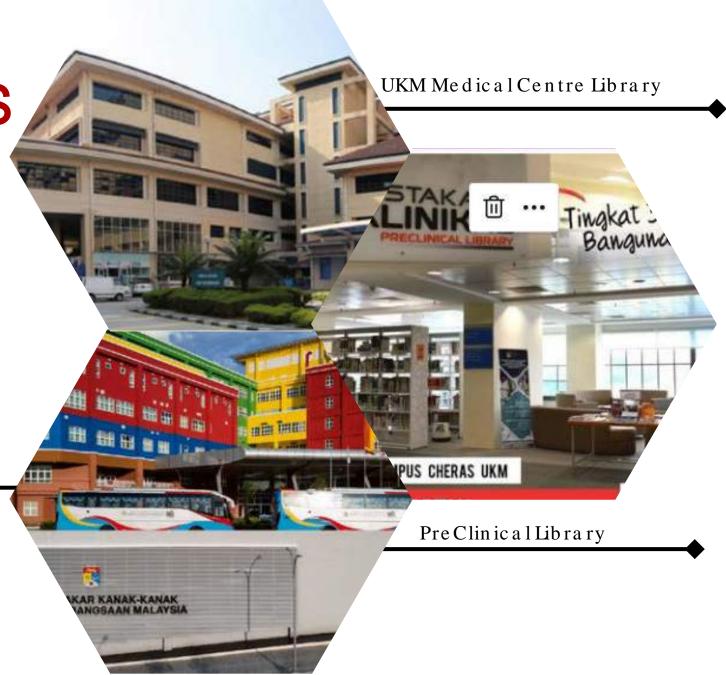

Tun Seri Lanang Library

CHERAS CAMPUS LIBRARY

Support Learning, Teaching and Research on:

Medical Campus

Children Specialist Hospital Library