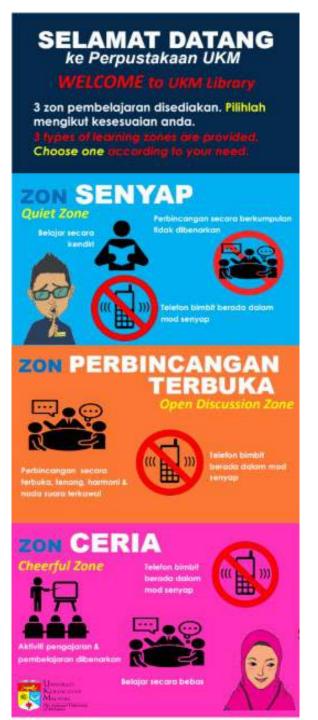

|
| b) Replace with material of the same subject + processing fee RM100 (for each material)  OR                                                              |
|                                                                                                                                                          |

c) Replace with current value of the material + processing fee RM100 (for each material)







## 10 INQUIRIES

- ☐ Refer at Reader Advisory Desk, Level 4.
- ☐ Call our hotline : 03-89213446
- ☐ Any question contact us at :





helpdeskptsl@ukm.edu.my





ptsl\_ukm



@ptsl2ukm

Perpustakaan Tun Seri Lanang, Universiti Kebangsaan Malaysia









# ATTENTION LEARNING ZONE

- Quiet Zone
- Open Discussion Zone
- Cheerful Zone







#### **UPDATE YOUR STUDENT'S PROFILE**

- Please inform us for any changes regarding email or phone number.
- Due date alert and overdue reminders will be sent through email and phone







## YOUR BELONGINGS YOUR RESPONSIBILITY



## Do not leave your valuable belongings unattended









## DISCOVER THE TREASURES OF YOUR LIBRARY TODAY

Edited: 11.08..2023