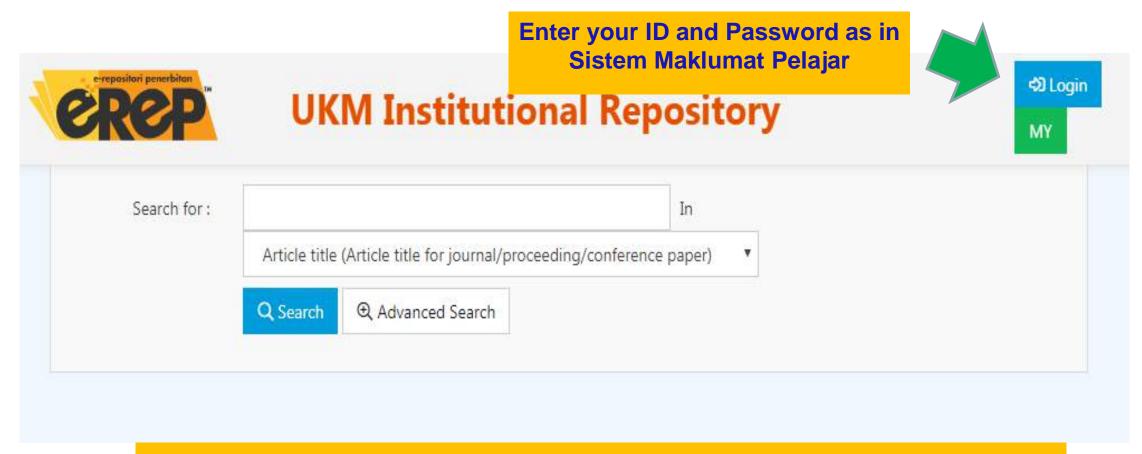

#### **UKM Institutional** Repository (E-Rep)

Contains works produced by UKM academics

### LIBRARY ID & PASSWOR RHB

- Student ID Is your Library ID ex: P23456
- Your passport number is your password
- Matric Card
  - Used to enter the library
  - And also used to borrow & return books

Matric no. is your Library ID

#### ID and PASSWORD used for ...

- A) GEMILANG (OPAC)
  - □ Check borrowing status /book request
  - ■Book renewal