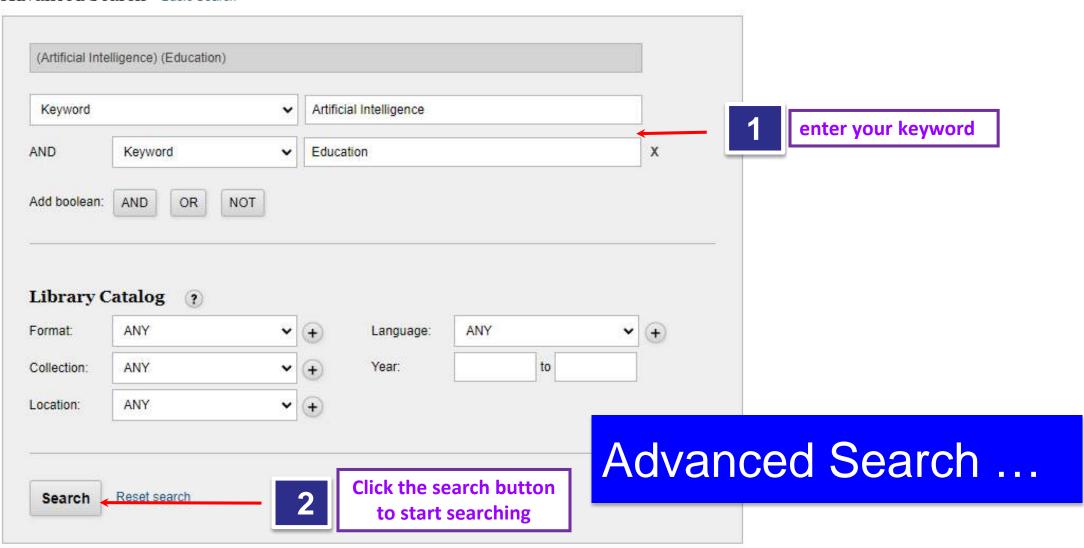

n to the UKM Library Online Catalogue, updated daily and accessible from any networked computer.

Used to locate books, serials and other materials owned by the library







#### **GEMILANG'S FUNCTIONS**



- ◆ **Search** for library materials
- Identify materials location within library collection.
- Check materials status whether available or on loan.

- Request library material that is on loan.
- **♦** Renewal.
- Check patron record (total loan, fines if any, reservation status etc.)

#### Loan privileges







Undergraduates (Degree)

7 books = 14 days

Asasi Pintar

5 books = 14 days

Postgraduates (Master/PhD)

20 books = 40 days







### searching for materials



Basic Search ...

### searching for materials







My Cart (0 items) | Login

#### Advanced Search Basic Search











## **ELECTRONIC RESOURCES**

Access via online at any time and anywhere

Access to all databases in various subjects ...eResources@ptsl

Access to journals, -books and beses







### eresources@ptsl

• Lists all subscribed databases by UKMLibrary

• Contains full text AND abstract article journal / conference papers/books/book chapters and international theses







### eresources@ptsl

#### **Information Resources**



































## ukm institutional repository (E REP)









Host the full-text of published research material produced by members of the University

## UKM JOURNAL ARTICLE REPOSITORY (UJAR)









#### **IEARNING AND RESEARCH REPOSITORY**









/ Restricted Site [login required] -

Log in with:

**ID: No Matric (Pxxxxxx)** 

**Password