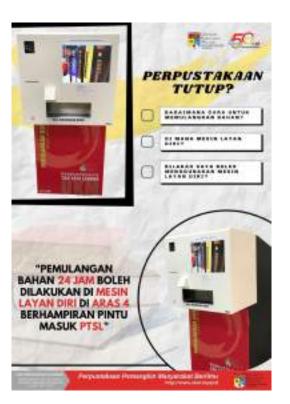

#### SELF CHECK MACHINE

- Self-service borrowing and returning book
- Located near Borrowing and Returning Counter, Level 4.
- Self check machine for returning is also available outside the library that operates 24 hours