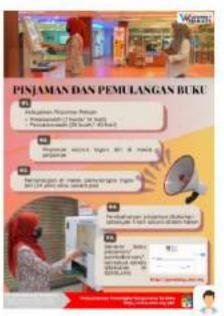

#### SELF CHECK MACHINE

- Self-service borrowing and returning book
- Located near Borrowing and Returning Counter, Level 4.
- Self check machine for returning is also available outside the library that operates 24 hours

#### Loan privileges

Undergraduates (Degree)

7 books = 14 days

Asasi Pintar

5 books = 14 days

Postgraduates (Master/PhD)

20 books = 40 days