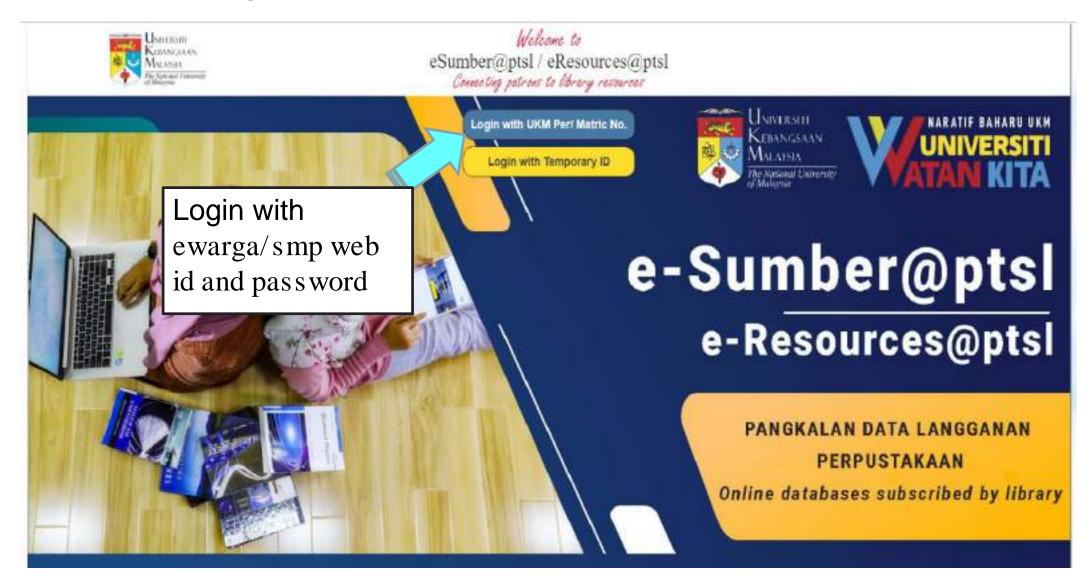

#### **IEARNING AND RESEARCH REPOSITORY**

/ Restricted Site [login required] -

Log in with:

**ID: No Matric (Pxxxxxx)** 

**Password: Passport Number** 