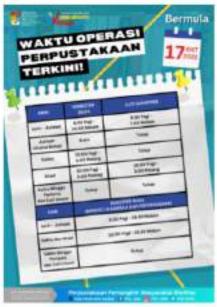

### **UKM LIBRARY SYSTEM**

А





- 8 Libraries
- 1 Muzium Warisan Akademik
- Perpustakaan Tun Seri Lanang (PTSL): Main Library
- 7 branch libraries
  - 3 (Bangi Campus)
  - 3 (Cheras Campus)
  - 1 (Kuala Lumpur Campus)



Tun Seri Lanang Library





CHERAS CAMPUS LIBRARY

Support Learning, Teaching and Research on:

Medical Campus

Children Specialist Hospital Library



## KUALA LUMPUR CAMPUS LIBRARY

Support Learning, Teaching and Research on:

- Medical
- Health Science
- Dentistry



#### LIBRARY WEBSITE









- Access to UKM Library's information resource platform
- Library opening hours
- Library services and facilities
- Latest activities and important announcements
- Live chat

#### Library's website







#### LATEST NEWS



















#### Library's website















#### Information Resources





Online Catalog to search library materials



#### EResources@Ptsl

Online databases subscribed by library



#### Discovery Service@UKM

All-inclusive search solution that makes in-depth research easy



#### UKM Journal Article Repository

Contains article from journals published by UKM



#### Learning & Research Repository

Contains library materials in digital format such as theses



#### **UKM Institutional** Repository (E-Rep)

Contains works produced by UKM academics









## things about UKM Library









### LIBRARY ID & PASSWOR RHB

- Student ID Is your Library ID ex: P23456
- Your passport number is your password
- Matric Card
  - Used to enter the library
  - And also used to borrow &