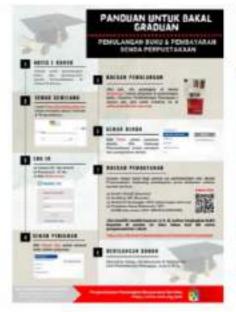

#### SELF CHECK MACHINE

- Self-service borrowing and returning book
- Located near Borrowing and Returning Counter, Level 4.
- Self check machine for returning is also available outside the library that operates 24 hours

#### SELF-CHECK MACHINE DEMO WILL BE HELD AT END OF THE SESSION

| ost/ | dam | aged | mater | ial | S |
|------|-----|------|-------|-----|---|
|------|-----|------|-------|-----|---|

| <ul> <li>□ Borrowers are responsible for library material.</li> <li>□ Please report to Customer Service Unit, PTSL for lost library material.</li> </ul> |
|----------------------------------------------------------------------------------------------------------------------------------------------------------|
| □ LOST MATERIAL CHARGES:                                                                                                                                 |
| a) Replace with the same material or latest edition + processing fee RM100 (for each material)                                                           |
| OR                                                                                                                                                       |
| b) Replace with material of the same subject + processing fee RM100 (for each material)  OR                                                              |
|                                                                                                                                                          |

c) Replace with current value of the material + processing fee RM100 (for each material)