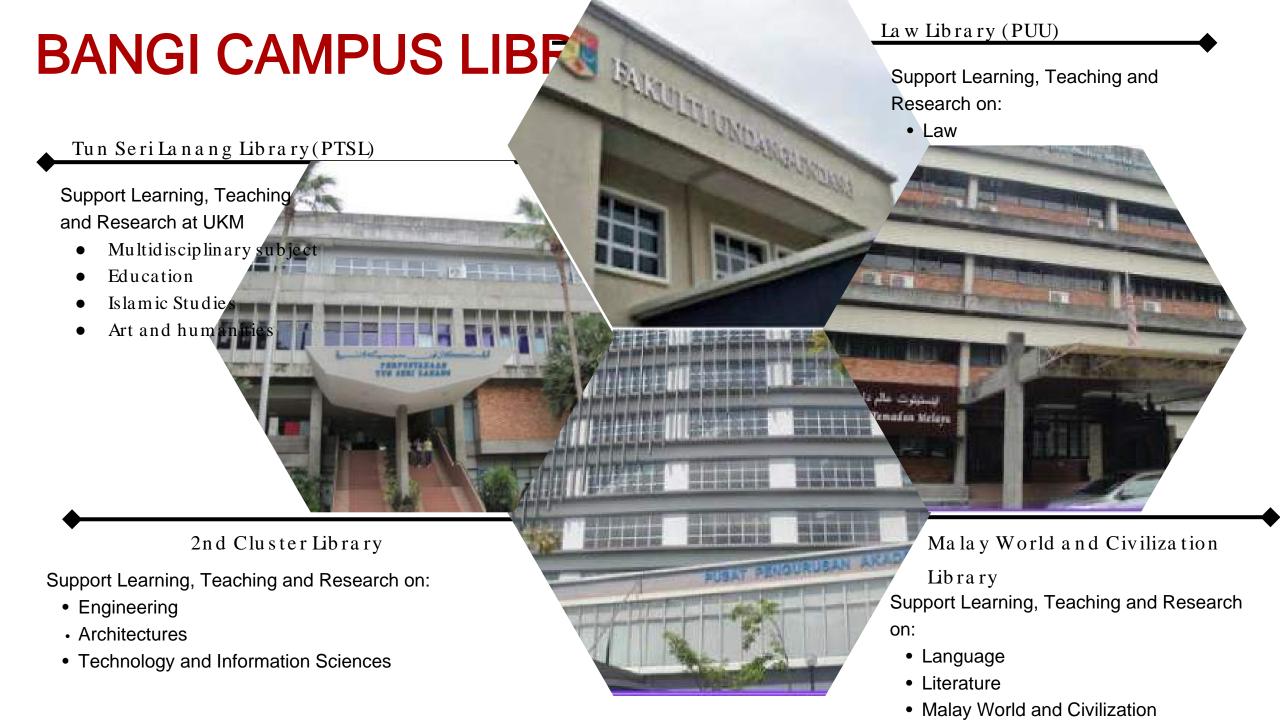

### **UKM LIBRARY SYSTEM**

А

- 8 Libraries
- 1 Muzium Warisan Akademik
- Perpustakaan Tun Seri Lanang (PTSL): Main Library
- 7 branch libraries
  - 3 (Bangi Campus)
  - 3 (Cheras Campus)
  - 1 (Kuala Lumpur Campus)