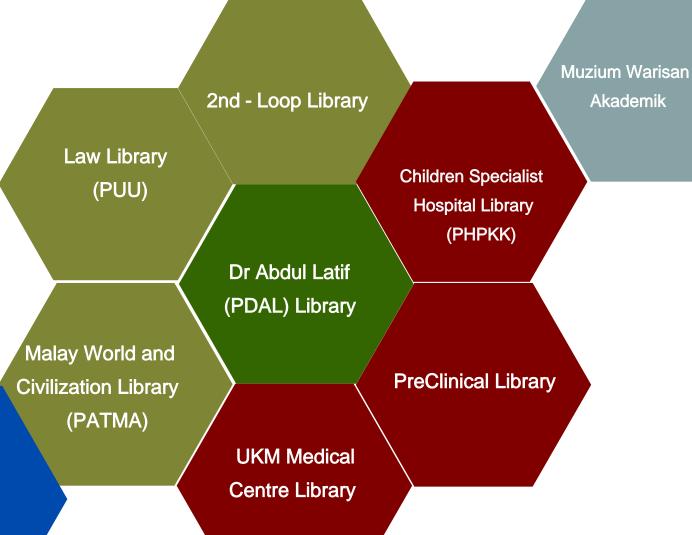

### **UKM LIBRARY SYSTEM**

А

- 8 Libraries
- 1 Muzium Warisan Akademik
- Perpustakaan Tun Seri Lanang (PTSL): Main Library
- 7 branch libraries
  - 3 (Bangi Campus)
  - 3 (Cheras Campus)
  - 1 (Kuala Lumpur Campus)