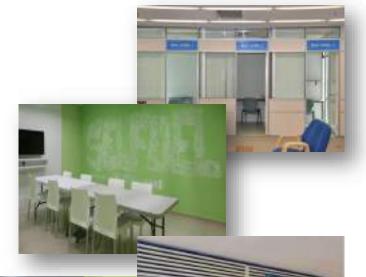

### **SPACES & CAFES**

- Carrel Rooms: Level 3
- Discussion Rooms: Level 2, 3 & 4
- 24 hours Study Space:
  - Anjung Ilmu, Foyer Level 4
  - Abdul Aziz Sheikh Mydin
- Seminar Rooms: Level 2
- Special Students Room: Level 4
- Wifi Room: Level 4
- Silent Common Area: Level 3 & Level 5
- Anjung Pro Canselor Tun Ahmad Sarji: Level 4
- Bookworm Cafe (PTSL foyer) and Kita@PTSL Café (Aras 5)

# ATTENTION LEARNING ZONE

- Quiet Zone
- Open Discussion Zone
- Cheerful Zone